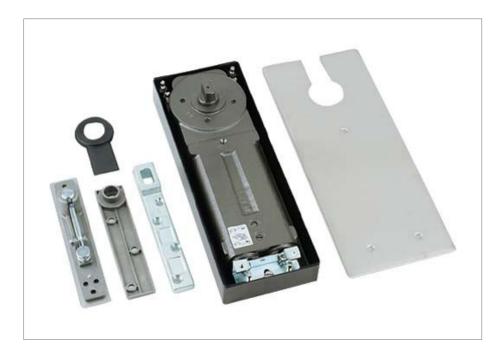

# 54004

**EN4 fixed power floor spring** 

- Fixed power size 4
- Suitable for single or double action doors
- Compatible with Synergy strap sets
- Adjustable closing & latching speed
- Maximum door opening angle at 130°
- Optional Mechanical hold-open at 90° or 105°
- Variable spindle sizes available